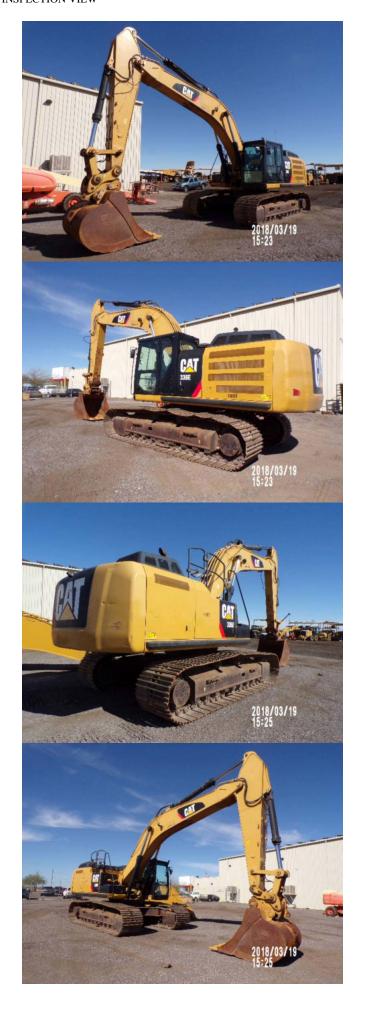

|  |
| NO Pins & Bu       | ushings Turned? |                           |                            |       |                            |  |
| Carrier Rollers    |                 | Link Part Number          |                            | Links |                            |  |
| left front non cat |                 | left 6y-2590 right 6y-258 | left 6y-2590 right 6y-2589 |       | multiple if not all seized |  |
| T 1 01             |                 |                           |                            | -     |                            |  |
| Track Shoes        |                 |                           |                            |       |                            |  |

## **FINAL DRIVES**

Housings

some are bent

Planetaries / Diff

# **PHOTOS (15)**