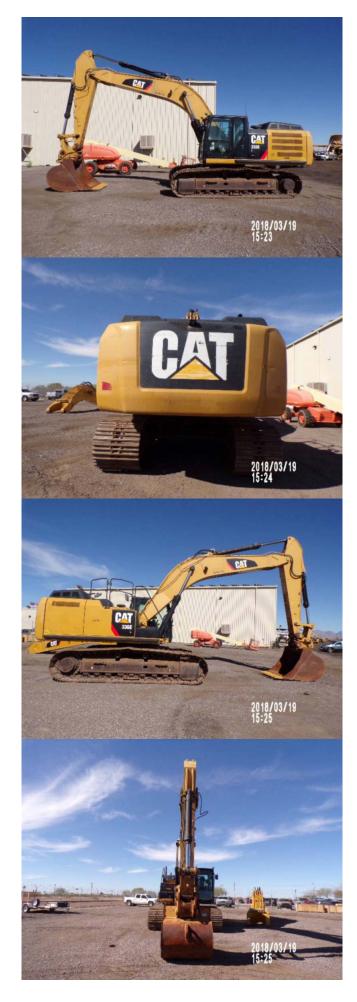

|  |
| NO Pins & Bu       | ushings Turned? |                           |                            |       |                            |  |
| Carrier Rollers    |                 | Link Part Number          |                            | Links |                            |  |
| left front non cat |                 | left 6y-2590 right 6y-258 | left 6y-2590 right 6y-2589 |       | multiple if not all seized |  |
| T 1 01             |                 |                           |                            | -     |                            |  |
| Track Shoes        |                 |                           |                            |       |                            |  |

## **FINAL DRIVES**

Housings

some are bent

Planetaries / Diff

# **PHOTOS (15)**