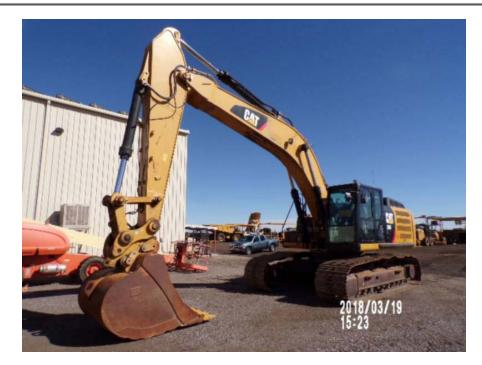

# 2013 CATERPILLAR 336EL

TRACK EXCAVATORS

Inspection Type: DEALER Inspection #: 2514788

Inspection Status: COMPLETED Created: 03/19/18 13:14:36 Updated: 03/22/18 12:04:25 Created By: Korman, Edward D. Inspector: Korman, Edward D.

Serial #: BZY02413 SMU / Hours: 4,796 Eloy, AZ, United States

# **PHOTOS (15)**