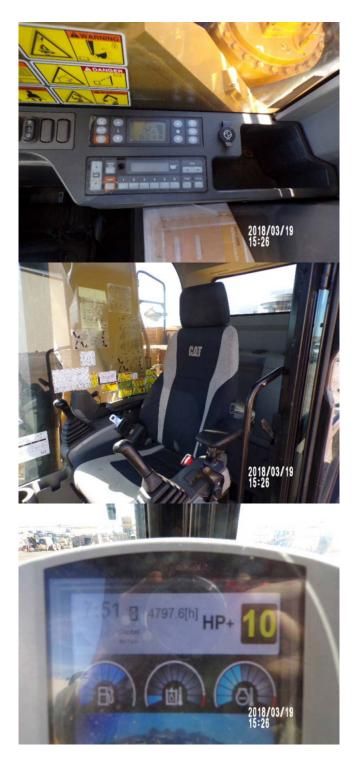

Peeling

●●● Eng. Enclose Hood / Stack

Fuel Tank

Both doors dented right door **Grab Irons** Hood handle bent Main Frame Welds Paint Pre-Cleaner Bowl Radiator Grill & Shroud Steps / Ladder Right rear step bent NO Extra Fuel Tanks S.O.S. Taken YES Cleaning Required YES **SAFETY ITEMS** Horn Secondary Exit Swing Brake YES Cab Guards YES **ROPS** Safety Decals In Place Safety Decals Legible YES **GAUGES, OPERATOR STATION, CONSOLE** Air Conditioner Dash Console Door Latches EMS Panel / Warnings Floor Boards Gauges Glass/Mirrors Heater Interior Lights Meter **Product Link** Seat Belt **Switches** Seat Cushion / Arm Rest Windshield Wipers Stained and small holes in cushion Back Up Alarm YES Current O&MM YES **Current Parts Manual** YES Travel alarm **Current Safety Manual** YES **ROPS Certification Plate** YES Fuel Level 3/4 full **ENGINE** Air Cleaners Belts / Pulleys Engine Supports Belt coming apart Exhaust / Muffler Fuel Injection System Governor Operating Condition -**ENGINE** Turbocharger / Blower YES Blow By NO Compression in Radiator **YES EPA Decal** YES Fluid Levels OK? NO Knocking NO Oil Leaks NO Water in Oil Anti-Freeze Color Oil Pressure (H/L/N) Smoke (B/D/L/W) Red Normal Normal **COOLING SYSTEM** Fan Drive Coolers Fan Hoses Radiator Water Pump NO Leaks

#### **ELECTRICAL, STARTING AND CHARGING SYSTEM** Alternator Batteries / Cables Lighting Left side boom light inop Pre-Heater Starter Wiring **HYDRAULICS** Boom Cylinder **Bucket Cylinder** Control Linkage Movement on pins left cylinder Hose Lines Hydraulic Swivel leaking Operating Condition -Pump Drive **HYDRAULICS** Pumps & Valves Stick Cylinder Swing Gear Rotex Travel Motors Swing Motors Tank Swing Drive Oil Level Full **BOOM** Boom Condition Boom Pins oo Pins & Bushings - BOOM Scratched and gouged from Slight movement movement bucket Boom Length (Actual Length) 21' 4" **STICK** Pins & Bushings - STICK Stick Conditions Stick Pins Movement Dented and gouged Movement Stick Length 10' 06" **BUCKET** Bucket Bottom Bucket Linkage Bucket Mounts Lot of movement Pin flag bent **Bucket Sides** Teeth / Adapters **Quick Coupler** YES **Brand** Quick Coupler (Make/Model) Width Cat Cat dB linkage 54 inch **UNDERCARRIAGE** Total Total Measurement Percent Measurement Percent Potential Potential (L) Worn (L) (R) Worn (R) Hours (L) Hours (R)